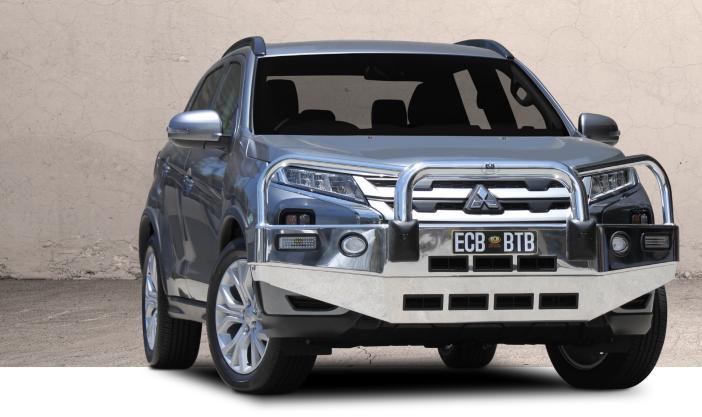

## **BIG TUBE BAR®** WITH BUMPER LIGHTS

ECB's Big Tube Bar® incorporates a Bumper Over design. The Big Tube Bar® wraps around the front of the vehicle to provide the strongest and best fit possible.

## Bars features:

- 6mm thick hi-tensile alloy one piece channel section
- Fully welded construction
- 76mm x 4.75mm centre tube
- 63mm x 4.2mm shoulder tubes
- Gusseted shoulder tubes
- · Braced lower protection skirt
- LED Indicator/Park lights
- LED Bumper lights
- Aerial tab
- · Accommodates front sensors