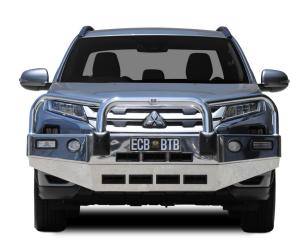

## **BIG TUBE BAR®** WITH BUMPER LIGHTS

ECB's Big Tube Bar® incorporates a Bumper Over design. The Big Tube Bar® wraps around the front of the vehicle to provide the strongest and best fit possible.

## Bars features:

- 6mm thick hi-tensile alloy one piece channel section
- Fully welded construction
- 76mm x 4.75mm centre tube
- 63mm x 4.2mm shoulder tubes
- Gusseted shoulder tubes
- · Braced lower protection skirt
- LED Indicator/Park lights
- LED Bumper lights
- Aerial tab
- · Accommodates front sensors